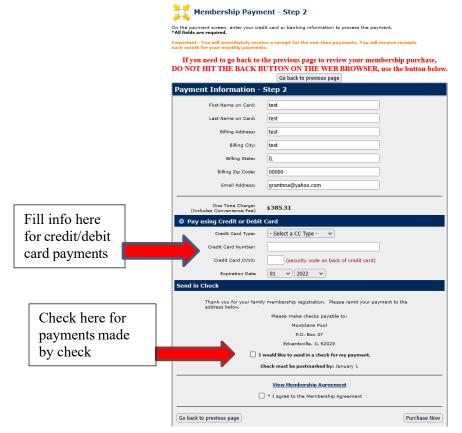

Step 8: On this screen you can either enter your credit/debit card info to purchase or if you have already mailed payment or plan to, click the box that says: I would like to send in a check for my payment. There is a convenience fee charged for all credit/debit card payments. There is no convenience fee for payments made by check.

Click on the "View Membership Agreement" link, and after reading, select the box "I agree to the Membership Agreement."

Click on "Purchase Now"

You will move to a screen that states "Membership Purchased Successfully"