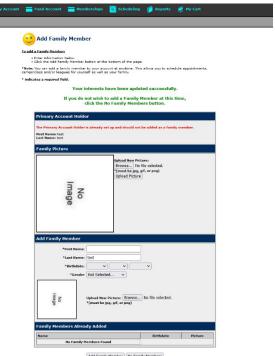

Step 4: Click on your areas of interest or click None. Then Click "Continue."

Step 5: Add information for all family members in your household or click no family members for individual/single memberships. **DO NOT ADD CHILDCARE PROVIDERS AS FAMILY MEMBERS.** You will have the option to add a childcare provider when enrolling for a membership.