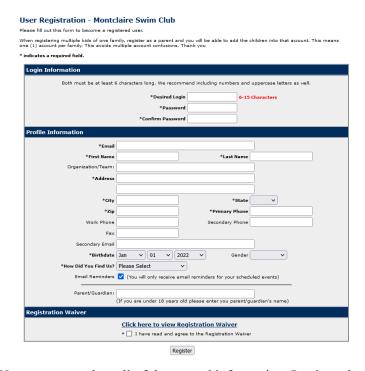

You should see the following screen:

Complete the information. Note: You must complete all of the starred information. Login and password must both be at least six (6) characters long. Login is usually the first initial of the first name along with the last name of the primary account holder. (Ex. jsmith for John Smith)