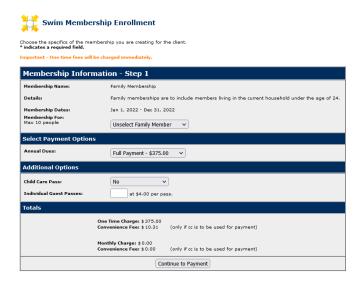

Step 6: Select "Sign Up" for either a Family Membership or a Single Membership.

| Swim Memberships Available for Enrollment       |                |                                  |             |         |         |  |  |
|-------------------------------------------------|----------------|----------------------------------|-------------|---------|---------|--|--|
| Montclaire Swim Club Memberships                |                |                                  |             |         |         |  |  |
| Membership Name                                 | Annual Price   | Early Bird                       | Late Fee    |         |         |  |  |
| Family Membership<br>Jan 1, 2022 - Dec 31, 2022 | Full: \$395.00 | Before May 1<br>\$20.00 Discount | No Late Fee | Details | Sign Up |  |  |
| Single Membership<br>Jan 1, 2022 - Dec 31, 2022 | Full: \$200.00 | No Discount                      | No Late Fee | Details | Sign Up |  |  |

Step 7: You may add a childcare pass or purchase guest passes if you would like to here. Click "Continue to Payment." Please Note: If you have already sent payment or plan on mailing payment, you will have the option to choose this in the next step.