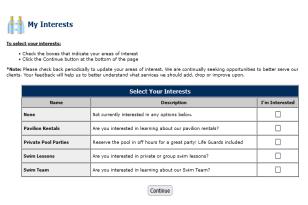

Step 4: Click on your areas of interest or click None. Then Click "Continue."

Step 5: Add information for all family members in your household or click no family members for individual/single memberships. **DO NOT ADD CHILDCARE PROVIDERS AS FAMILY MEMBERS.** You will have the option to add a childcare provider when enrolling for a membership.